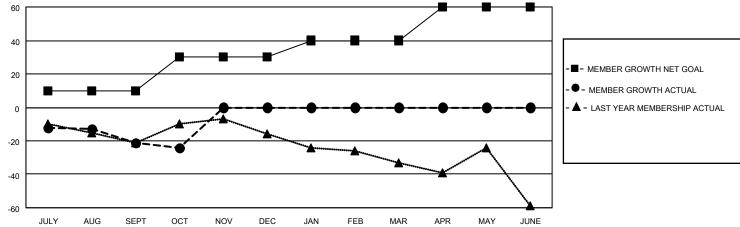

## MONTHLY MEMBERSHIP PROGRESS REPORT

LOCATION ONTARIO District A 4 Results as of: 10/31/2021

| Clubs RESULTS FOR 2021-2022 |   |   |   | Members RESULTS FOR 2021-2022 |    |    |    |
|-----------------------------|---|---|---|-------------------------------|----|----|----|
|                             |   |   |   |                               |    |    |    |
| JULY/AUG/SEPT               | 0 | 0 | 0 | JULY/AUG/SEPT                 | 10 | 14 | 28 |
| OCT/NOV/DEC                 | 0 | 0 | 0 | OCT/NOV/DEC                   | 20 | 7  | 7  |
| JAN/FEB/MAR                 | 1 | 0 | 0 | JAN/FEB/MAR                   | 10 | 0  | 0  |
| APR/MAY/JUNE                | 0 | 0 | 0 | APR/MAY/JUNE                  | 20 | 0  | 0  |